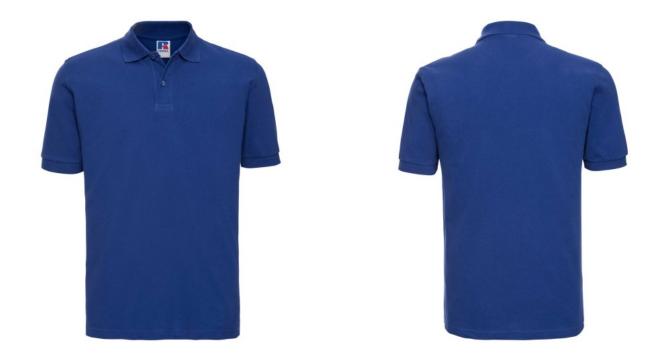

## **RUSSELL MEN'S CLASSIC POLYCOTTON POLO**

### **Basic informations**

Size: L

Length: 58 Width: 38 Height: 27

Printing type: Vez

Size: L

Color: Bright royal

## **Specification**

RUSSELL Men's CLASSIC POLYCOTTON POLO made from a single double yarn that produces fine and strong pike material. Classic stitching on the side, collar and shoulder reinforcements, double stitch along the shoulders, bottom and around the armpits, extra stitches around the shoulder pads , two button color shirts, spare royal light L