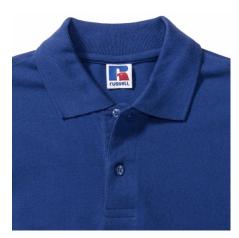

## **RUSSELL MEN'S CLASSIC POLYCOTTON POLO**

### **Basic informations**

Size: L

Length: 58 Width: 38 Height: 27

Printing type: Vez

Size: L

Color: Bright royal

## **Specification**

RUSSELL Men's CLASSIC POLYCOTTON POLO made from a single double yarn that produces fine and strong pike material. Classic stitching on the side, collar and shoulder reinforcements, double stitch along the shoulders, bottom and around the armpits, extra stitches around the shoulder pads , two button color shirts, spare royal light L